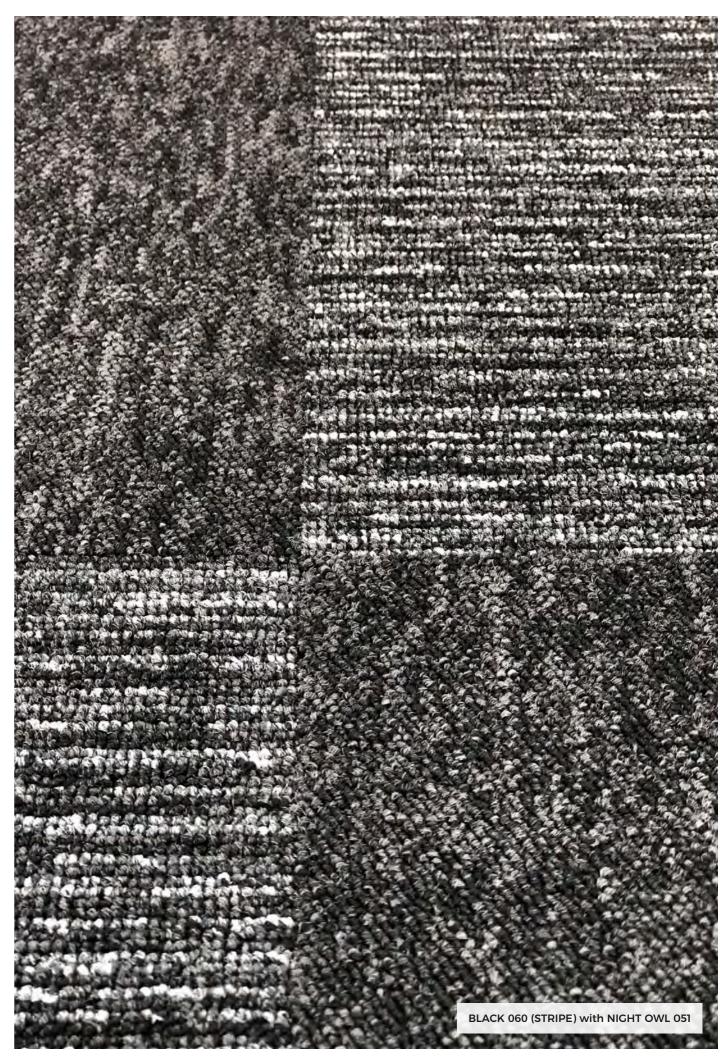

Manufactured from the same yarn colours, eight solids and four stripes blend seamlessly for striking in-demand colour combinations. Project has an excellent price/performance ratio.

Our standard bitumin back is highly rated at 24dB while the impressive Acoustic Upgrade is rated at 30dB. Both are manufactured from 70% recycled content.

- Solution dyed Nylon Class 33 Commercial Heavy Contract
- 70% recycled Bitumin content
- 30dB with Acoustic Backing Upgrade (standard is 24dB)
- Manufactured in Europe with 10-year warranty
- · Castor chair suitable
- 12 in-demand commercial colours (8 solids and 4 stripes)
- · Bitumen-back with glass fibre interlay
- 500 × 500mm tiles / 250 × 1000mm planks (Special Order only)

IZ

 $^{\circ}$ 

**BLUE STONE 056** 

BLACK 060

**URBAN GREY 057** 

28

MIDNIGHT 055