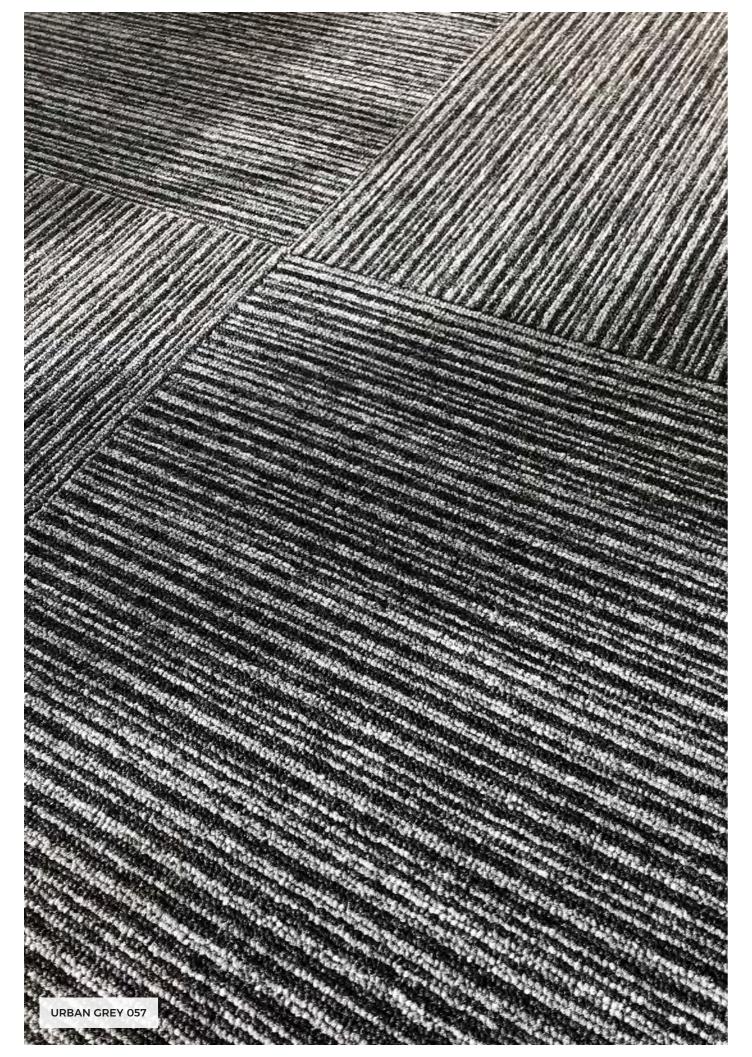

Manufactured from the same yarn colours, eight solids and four stripes blend seamlessly for striking in-demand colour combinations. Project has an excellent price/performance ratio.

Our standard bitumin back is highly rated at 24dB while the impressive Acoustic Upgrade is rated at 30dB. Both are manufactured from 70% recycled content.

- Solution dyed Nylon Class 33 Commercial Heavy Contract
- 70% recycled Bitumin content
- 30dB with Acoustic Backing Upgrade (standard is 24dB)
- Manufactured in Europe with 10-year warranty
- · Castor chair suitable
- 12 in-demand commercial colours (8 solids and 4 stripes)
- · Bitumen-back with glass fibre interlay
- 500 × 500mm tiles / 250 × 1000mm planks (Special Order only)

IZ

 $^{\circ}$ 

**BLUE STONE 056** 

BLACK 060

**URBAN GREY 057** 

28

MIDNIGHT 055