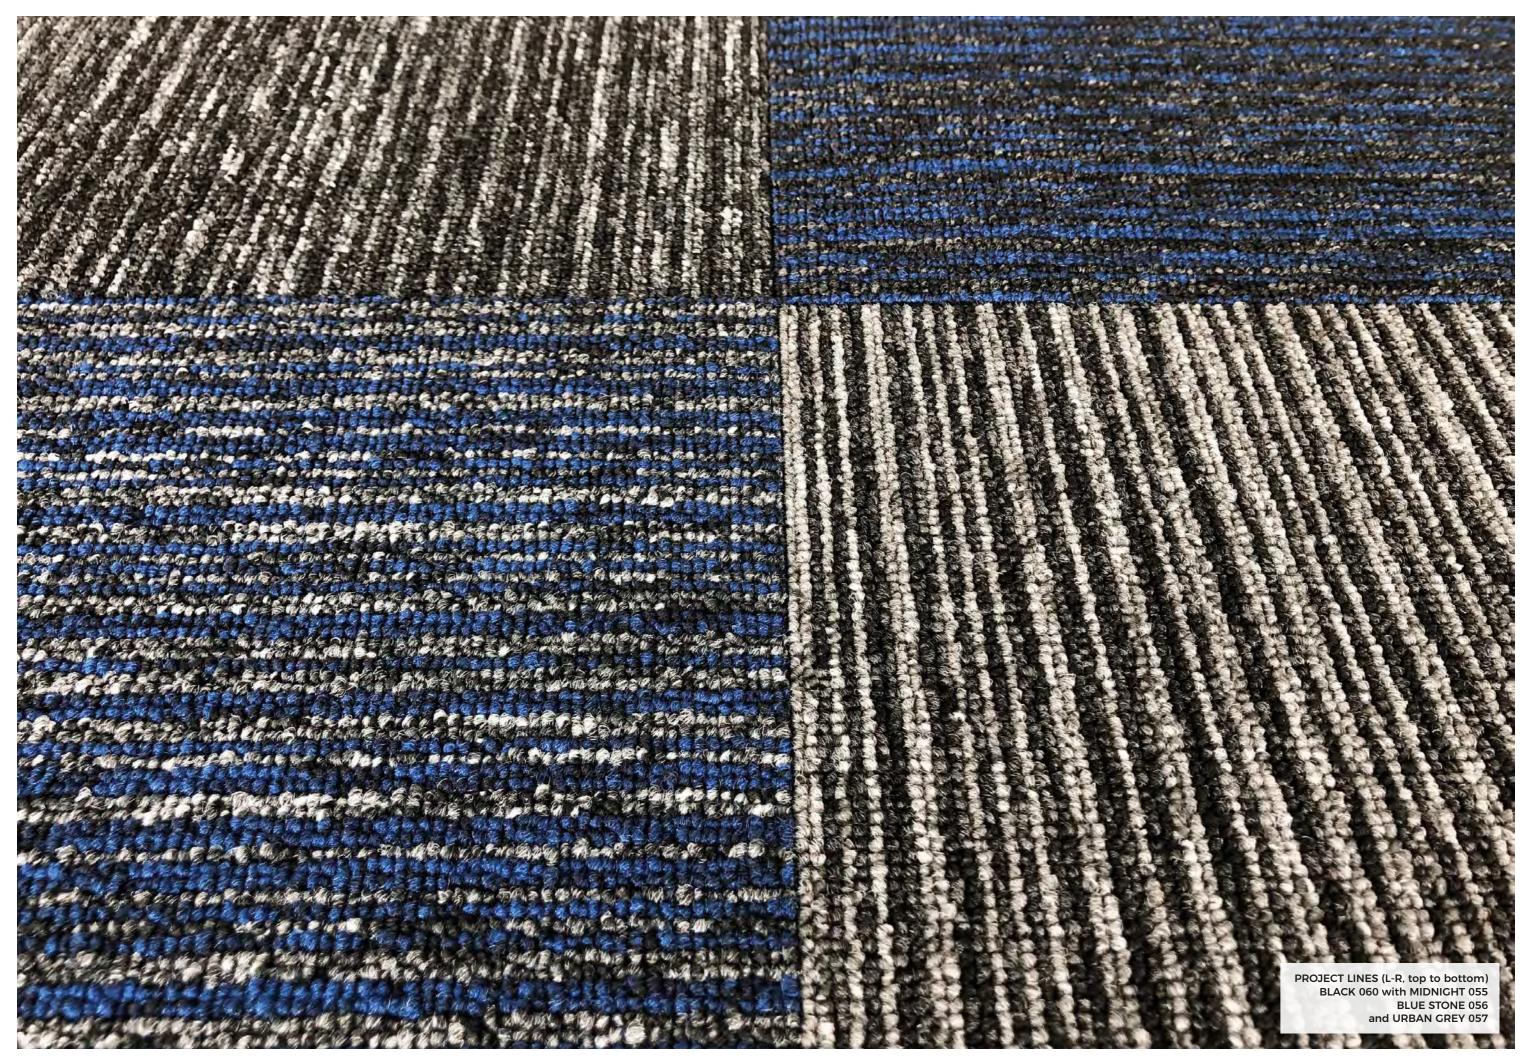

Manufactured from the same yarn colours, eight solids and four stripes blend seamlessly for striking in-demand colour combinations. Project has an excellent price/performance ratio.

Our standard bitumin back is highly rated at 24dB while the impressive Acoustic Upgrade is rated at 30dB. Both are manufactured from 70% recycled content.

IZ

 $^{\circ}$ 

**BLUE STONE 056** 

BLACK 060

**URBAN GREY 057** 

28

MIDNIGHT 055