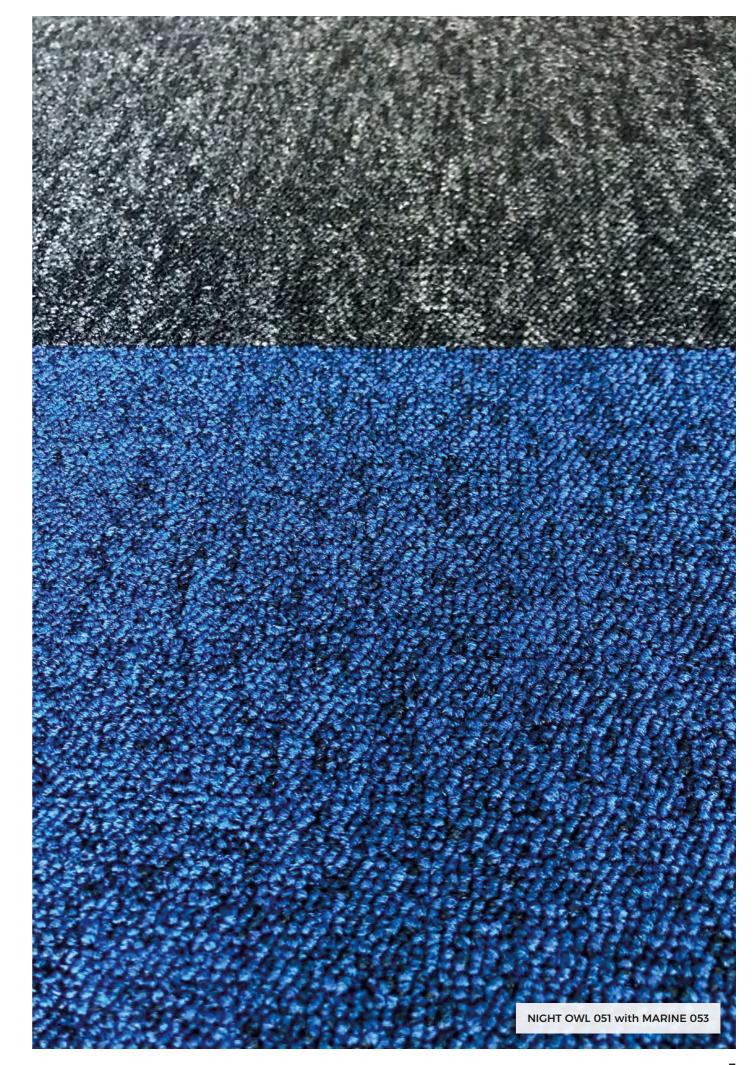

Manufactured from the same yarn colours, eight solids and four stripes blend seamlessly for striking in-demand colour combinations. Project has an excellent price/performance ratio.

Our standard bitumin back is highly rated at 24dB while the impressive Acoustic Upgrade is rated at 30dB. Both are manufactured from 70% recycled content.

IZ

 $^{\circ}$ 

**BLUE STONE 056** 

BLACK 060

**URBAN GREY 057** 

28

MIDNIGHT 055