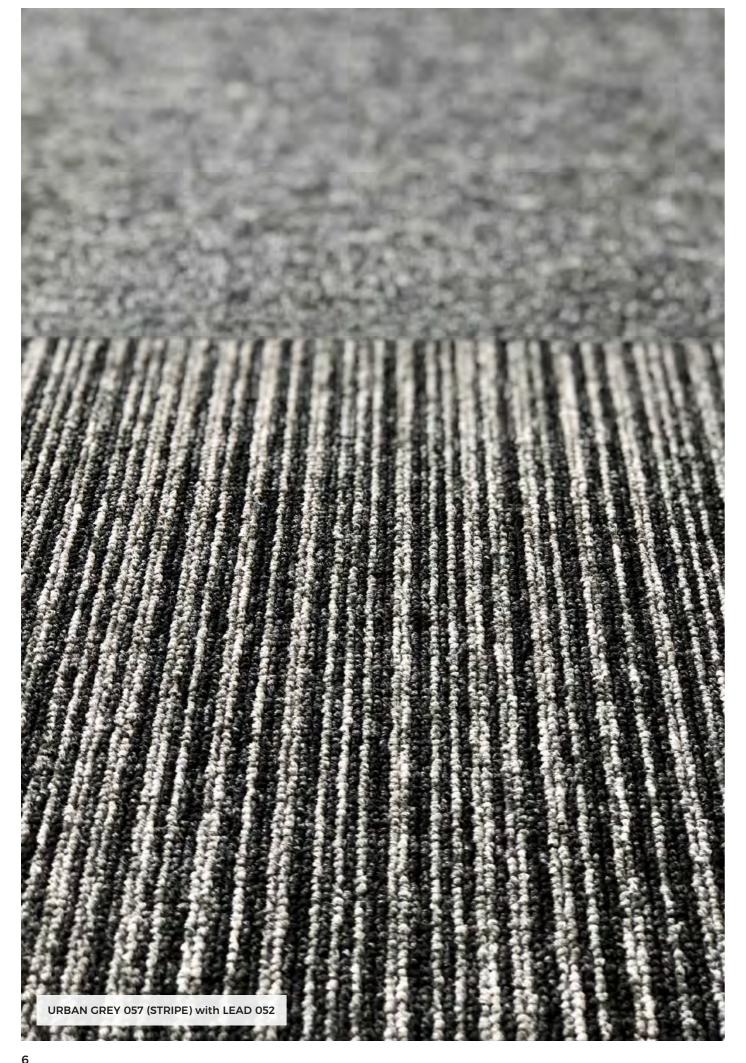

Manufactured from the same yarn colours, eight solids and four stripes blend seamlessly for striking in-demand colour combinations. Project has an excellent price/performance ratio.

Our standard bitumin back is highly rated at 24dB while the impressive Acoustic Upgrade is rated at 30dB. Both are manufactured from 70% recycled content.

IZ

 $^{\circ}$ 

**BLUE STONE 056** 

BLACK 060

**URBAN GREY 057** 

28

MIDNIGHT 055