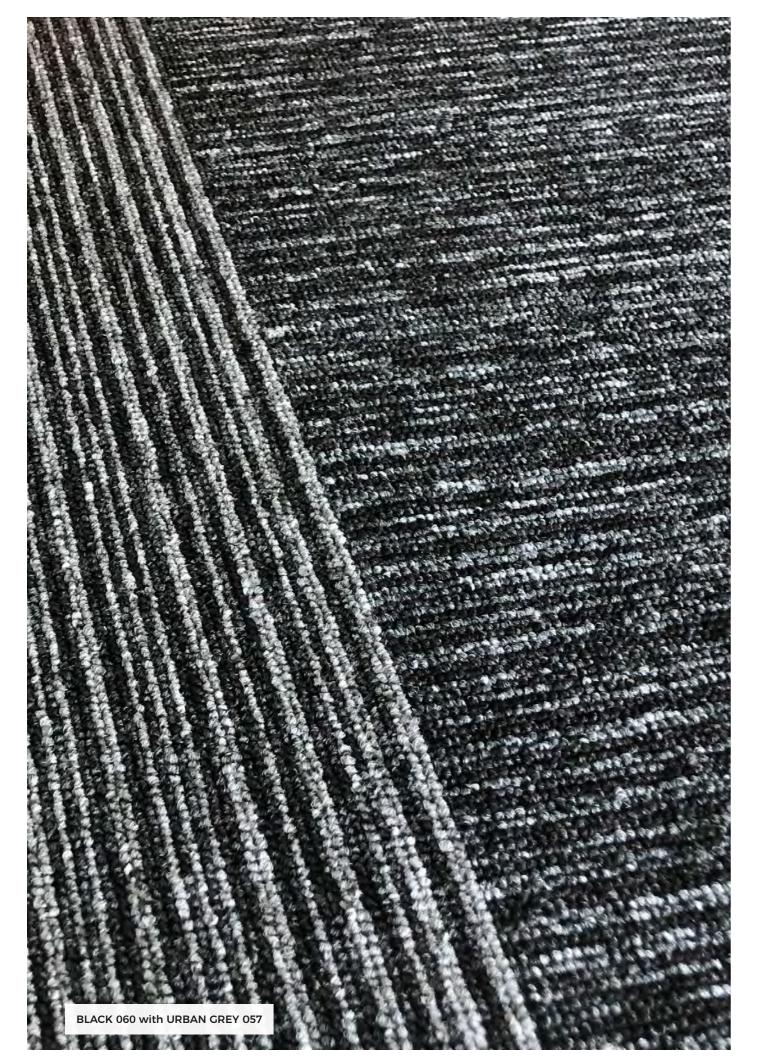

Manufactured from the same yarn colours, eight solids and four stripes blend seamlessly for striking in-demand colour combinations. Project has an excellent price/performance ratio.

Our standard bitumin back is highly rated at 24dB while the impressive Acoustic Upgrade is rated at 30dB. Both are manufactured from 70% recycled content.

- Solution dyed Nylon Class 33 Commercial Heavy Contract
- 70% recycled Bitumin content
- 30dB with Acoustic Backing Upgrade (standard is 24dB)
- Manufactured in Europe with 10-year warranty
- · Castor chair suitable
- 12 in-demand commercial colours (8 solids and 4 stripes)
- · Bitumen-back with glass fibre interlay
- 500 × 500mm tiles / 250 × 1000mm planks (Special Order only)

IZ

 $^{\circ}$ 

**BLUE STONE 056** 

BLACK 060

**URBAN GREY 057** 

28

MIDNIGHT 055