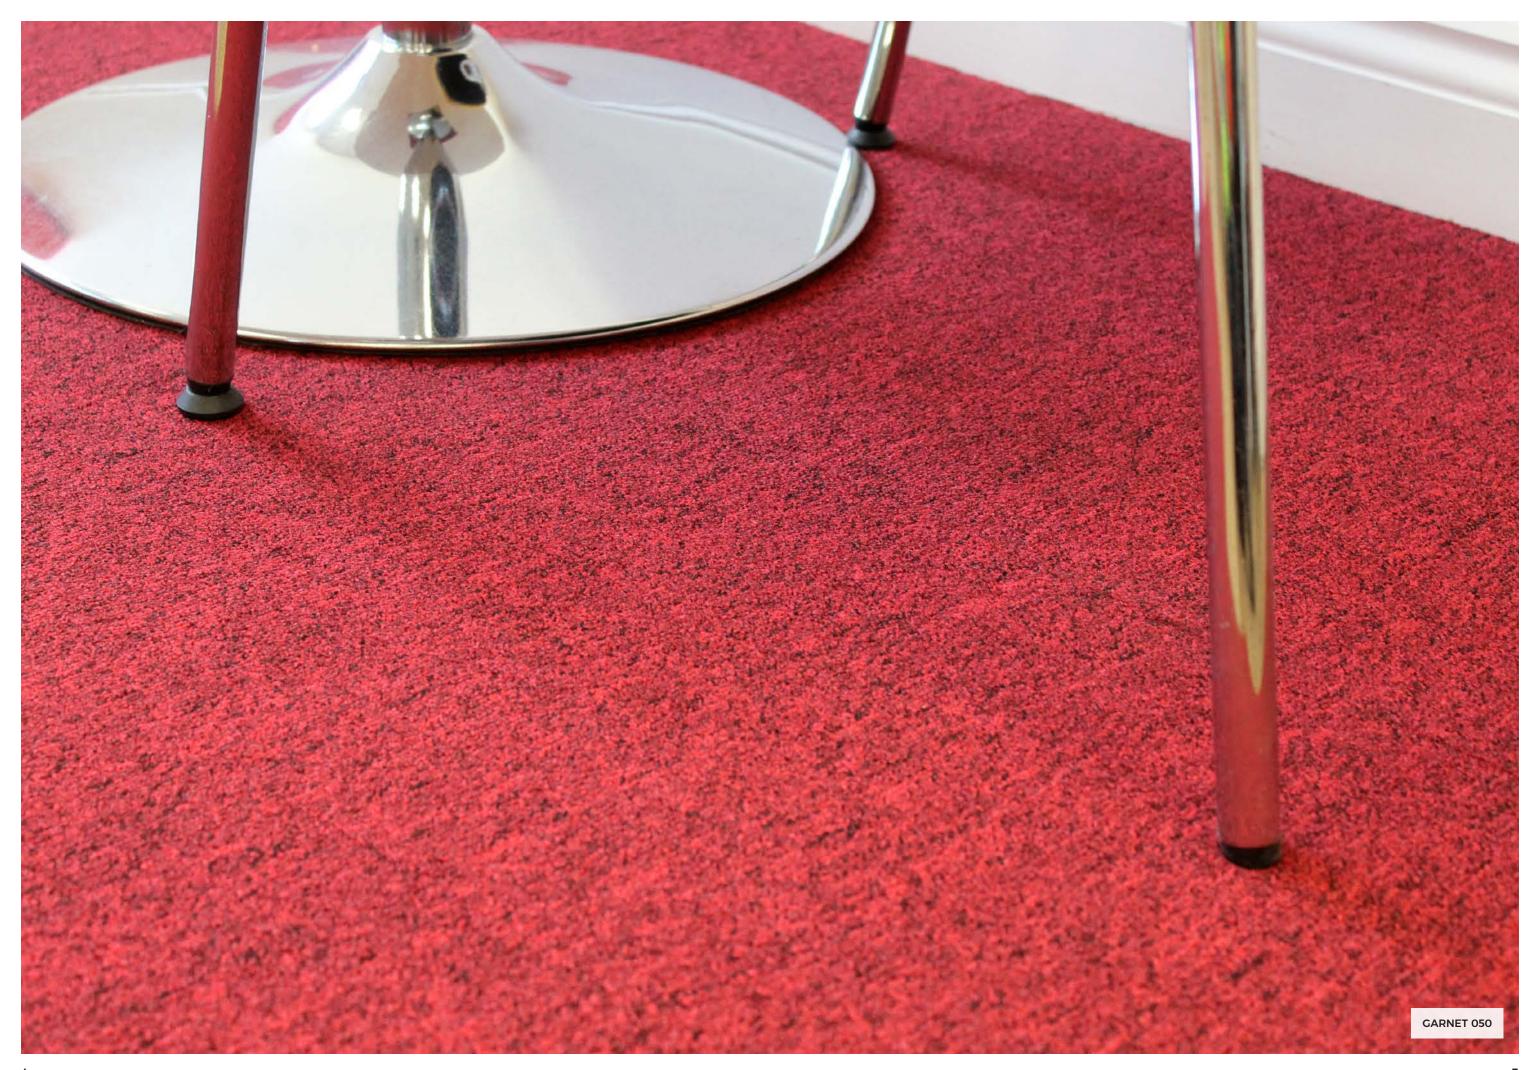

Manufactured from the same yarn colours, eight solids and four stripes blend seamlessly for striking in-demand colour combinations. Project has an excellent price/performance ratio.

Our standard bitumin back is highly rated at 24dB while the impressive Acoustic Upgrade is rated at 30dB. Both are manufactured from 70% recycled content.