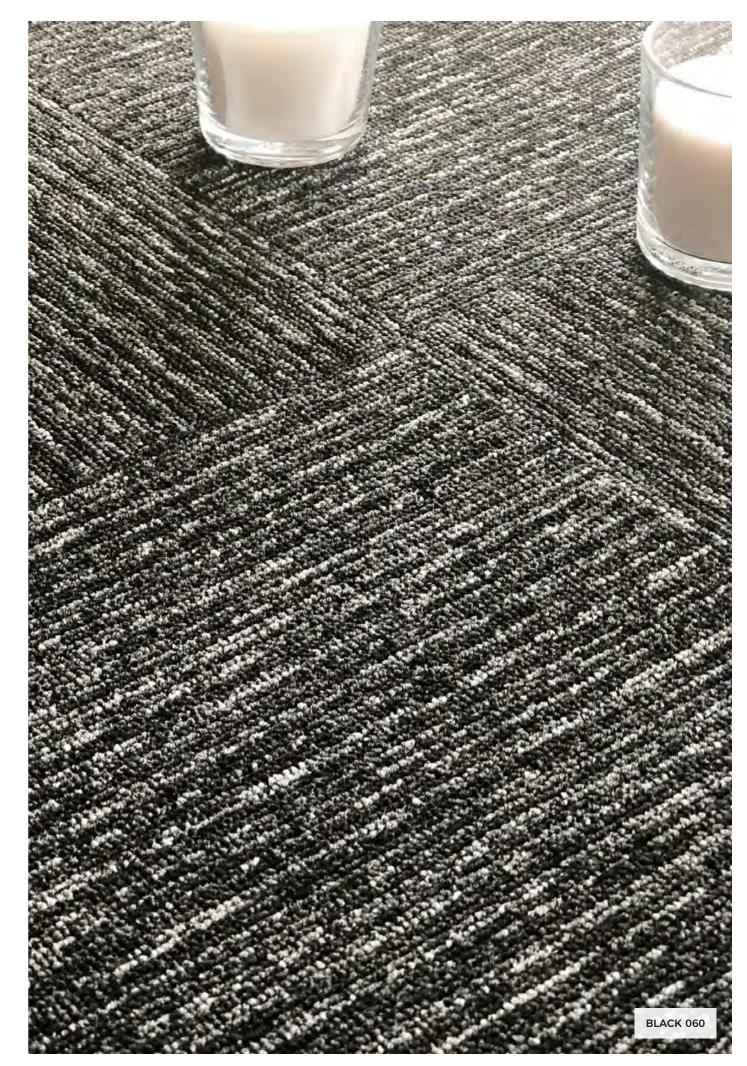

Manufactured from the same yarn colours, eight solids and four stripes blend seamlessly for striking in-demand colour combinations. Project has an excellent price/performance ratio.

Our standard bitumin back is highly rated at 24dB while the impressive Acoustic Upgrade is rated at 30dB. Both are manufactured from 70% recycled content.

- Solution dyed Nylon Class 33 Commercial Heavy Contract
- 70% recycled Bitumin content
- 30dB with Acoustic Backing Upgrade (standard is 24dB)
- Manufactured in Europe with 10-year warranty
- · Castor chair suitable
- 12 in-demand commercial colours (8 solids and 4 stripes)
- · Bitumen-back with glass fibre interlay
- 500 × 500mm tiles / 250 × 1000mm planks (Special Order only)

IZ

 $^{\circ}$ 

**BLUE STONE 056** 

BLACK 060

**URBAN GREY 057** 

28

MIDNIGHT 055