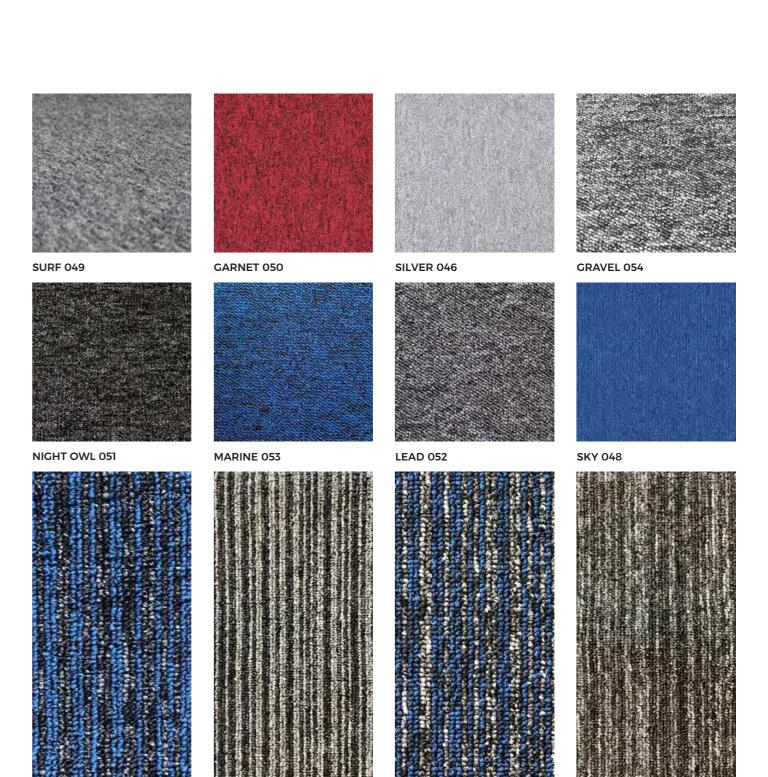

Manufactured from the same yarn colours, eight solids and four stripes blend seamlessly for striking in-demand colour combinations. Project has an excellent price/performance ratio.

Our standard bitumin back is highly rated at 24dB while the impressive Acoustic Upgrade is rated at 30dB. Both are manufactured from 70% recycled content.

- Solution dyed Nylon Class 33 Commercial Heavy Contract
- 70% recycled Bitumin content
- 30dB with Acoustic Backing Upgrade (standard is 24dB)
- Manufactured in Europe with 10-year warranty
- · Castor chair suitable
- 12 in-demand commercial colours (8 solids and 4 stripes)
- · Bitumen-back with glass fibre interlay
- 500 × 500mm tiles / 250 × 1000mm planks (Special Order only)