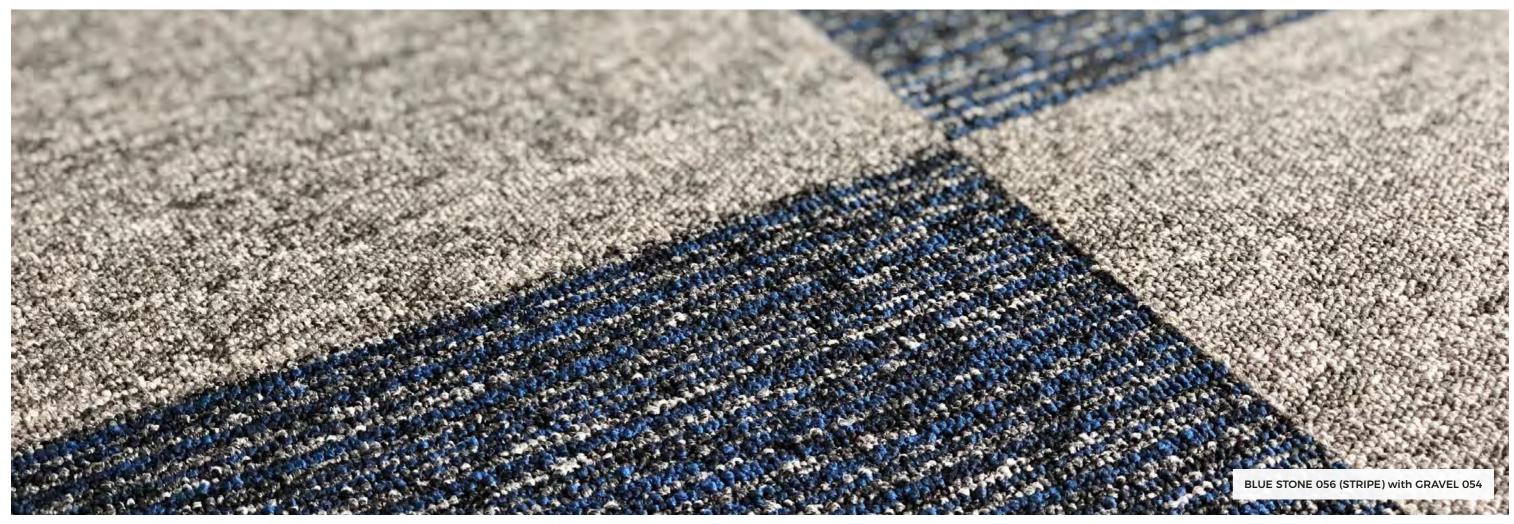

Manufactured from the same yarn colours, eight solids and four stripes blend seamlessly for striking in-demand colour combinations. Project has an excellent price/performance ratio.

Our standard bitumin back is highly rated at 24dB while the impressive Acoustic Upgrade is rated at 30dB. Both are manufactured from 70% recycled content.

IZ

 $^{\circ}$ 

**BLUE STONE 056** 

BLACK 060

**URBAN GREY 057** 

28

MIDNIGHT 055