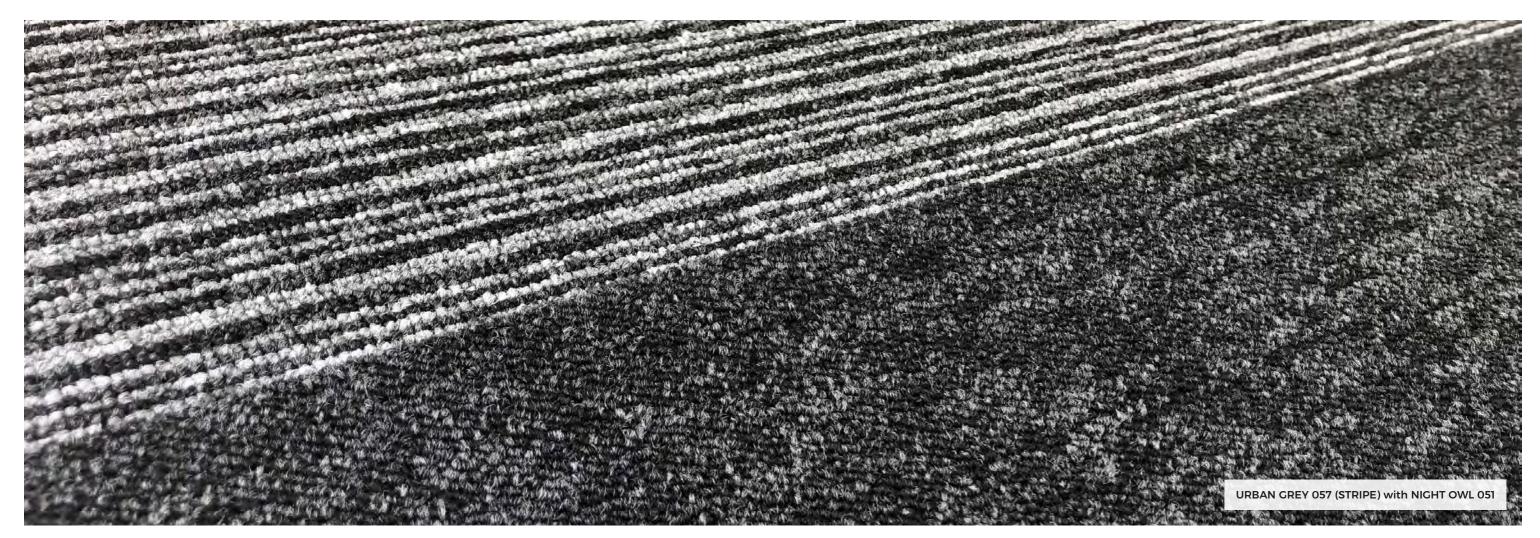

Manufactured from the same yarn colours, eight solids and four stripes blend seamlessly for striking in-demand colour combinations. Project has an excellent price/performance ratio.

Our standard bitumin back is highly rated at 24dB while the impressive Acoustic Upgrade is rated at 30dB. Both are manufactured from 70% recycled content.

IZ

 $^{\circ}$ 

**BLUE STONE 056** 

BLACK 060

**URBAN GREY 057** 

28

MIDNIGHT 055