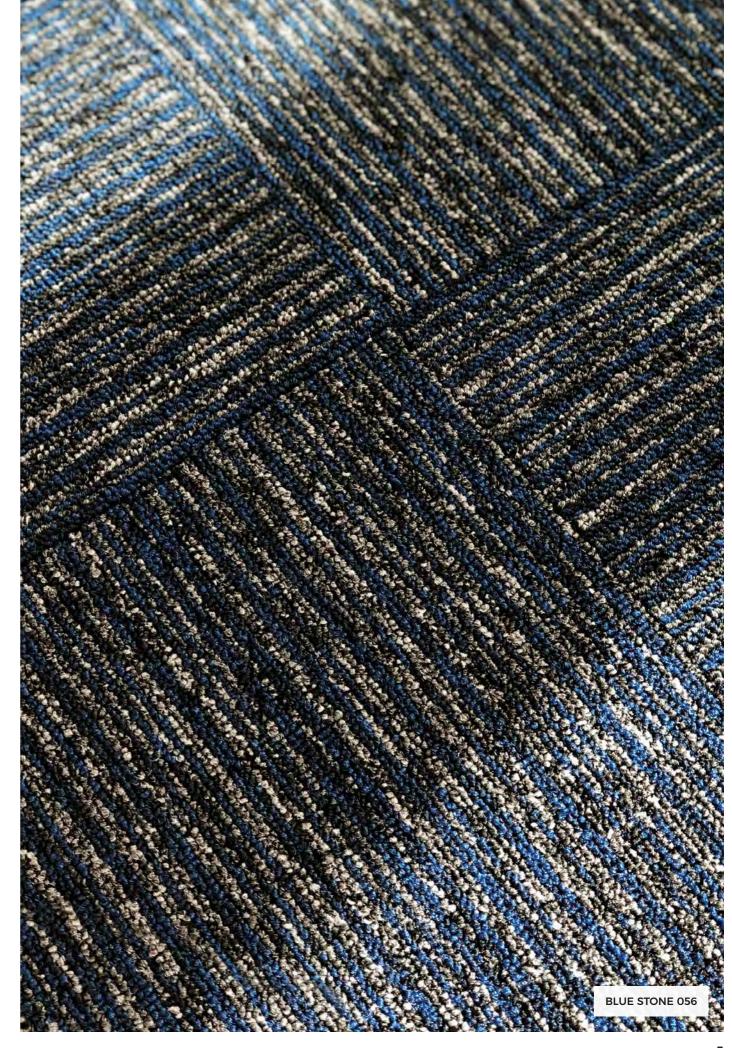

Manufactured from the same yarn colours, eight solids and four stripes blend seamlessly for striking in-demand colour combinations. Project has an excellent price/performance ratio.

Our standard bitumin back is highly rated at 24dB while the impressive Acoustic Upgrade is rated at 30dB. Both are manufactured from 70% recycled content.

IZ

 $^{\circ}$ 

**BLUE STONE 056** 

BLACK 060

**URBAN GREY 057** 

28

MIDNIGHT 055