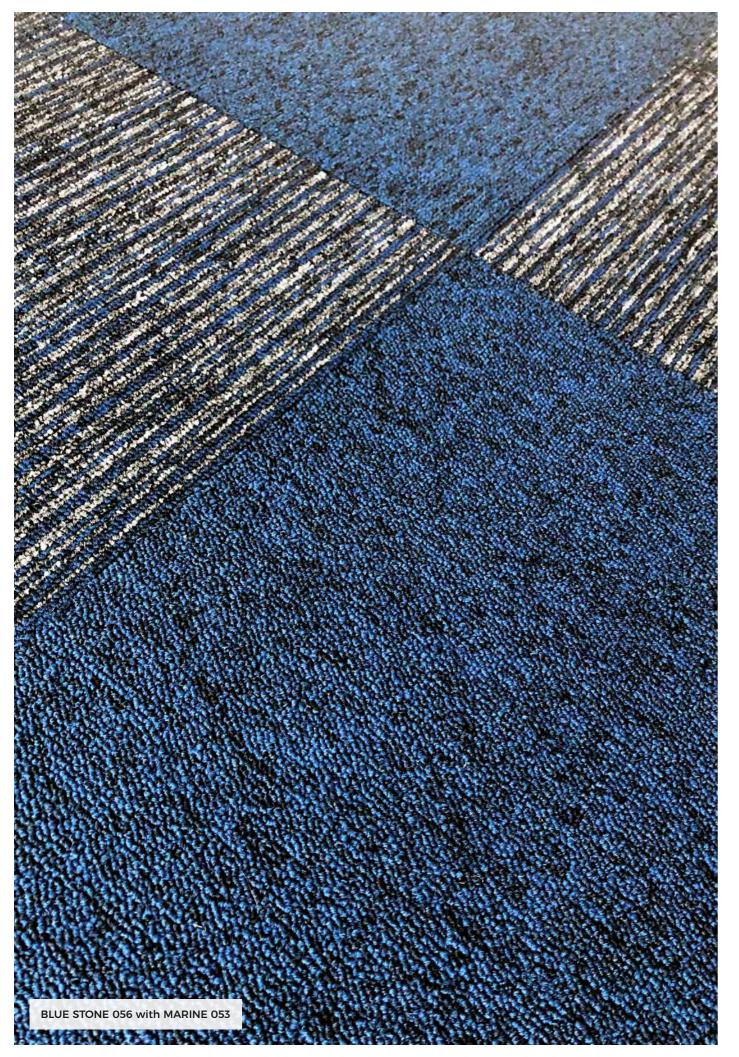

Manufactured from the same yarn colours, eight solids and four stripes blend seamlessly for striking in-demand colour combinations. Project has an excellent price/performance ratio.

Our standard bitumin back is highly rated at 24dB while the impressive Acoustic Upgrade is rated at 30dB. Both are manufactured from 70% recycled content.

- Solution dyed Nylon Class 33 Commercial Heavy Contract
- 70% recycled Bitumin content
- 30dB with Acoustic Backing Upgrade (standard is 24dB)
- Manufactured in Europe with 10-year warranty
- · Castor chair suitable
- 12 in-demand commercial colours (8 solids and 4 stripes)
- · Bitumen-back with glass fibre interlay
- 500 × 500mm tiles / 250 × 1000mm planks (Special Order only)

IZ

 $^{\circ}$ 

**BLUE STONE 056** 

BLACK 060

**URBAN GREY 057** 

28

MIDNIGHT 055