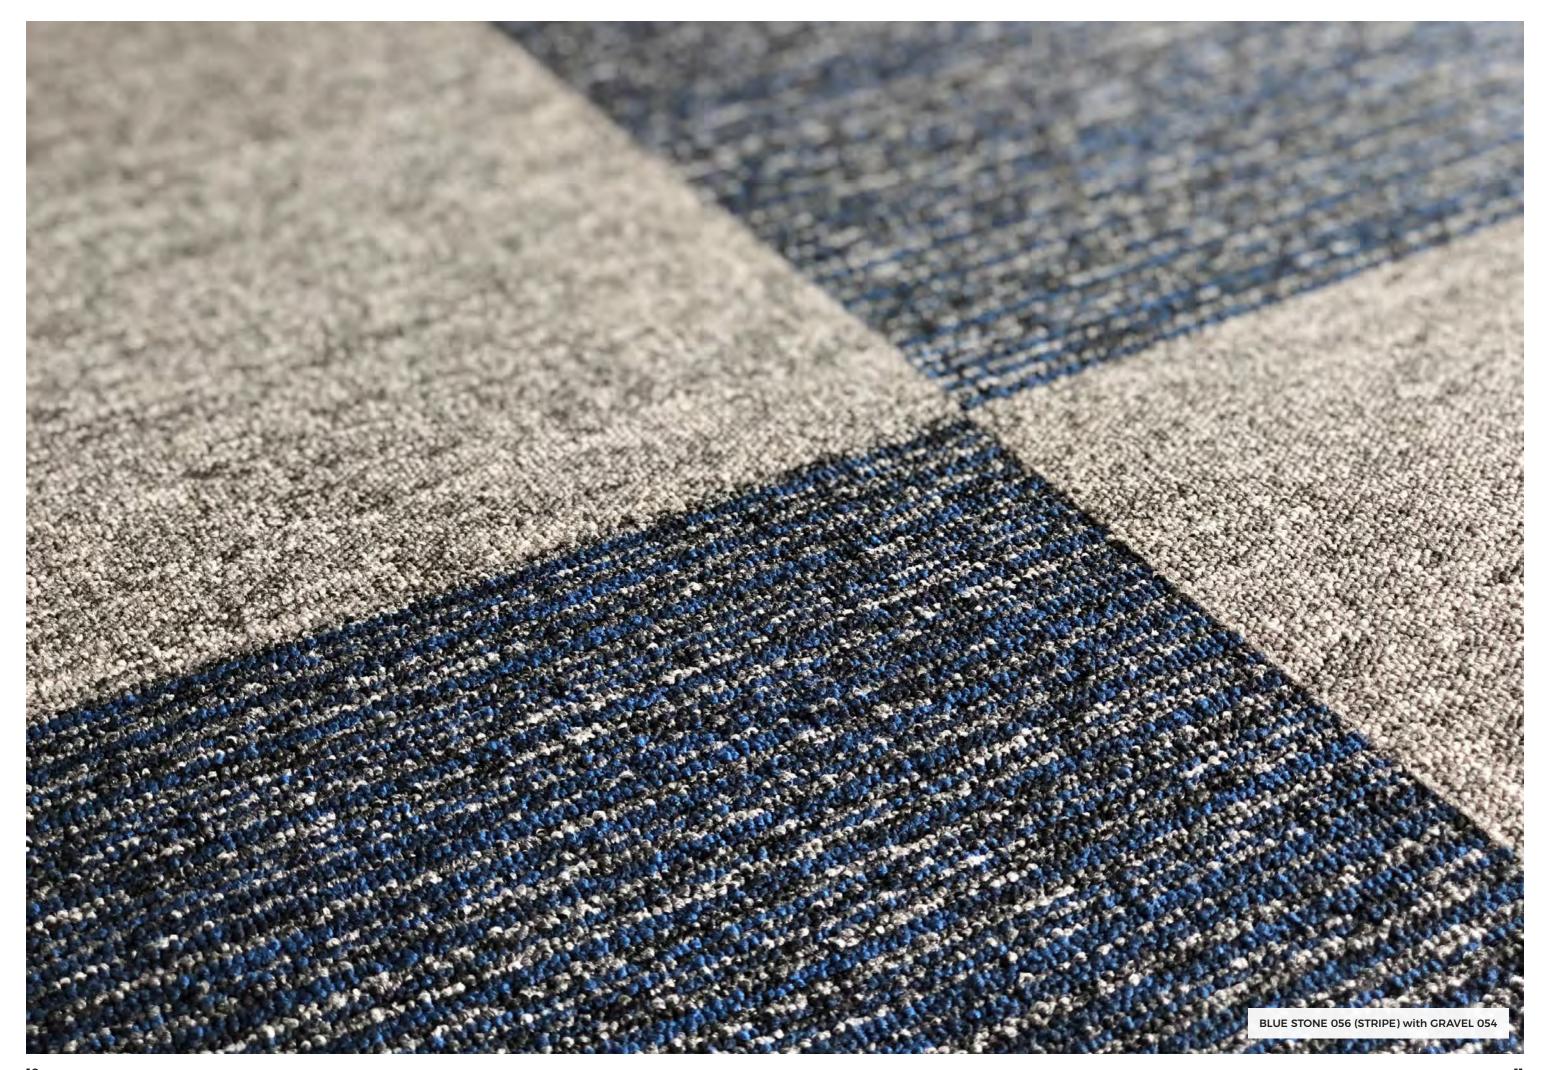

Manufactured from the same yarn colours, eight solids and four stripes blend seamlessly for striking in-demand colour combinations. Project has an excellent price/performance ratio.

Our standard bitumin back is highly rated at 24dB while the impressive Acoustic Upgrade is rated at 30dB. Both are manufactured from 70% recycled content.

IZ

 $^{\circ}$ 

**BLUE STONE 056** 

BLACK 060

**URBAN GREY 057** 

28

MIDNIGHT 055